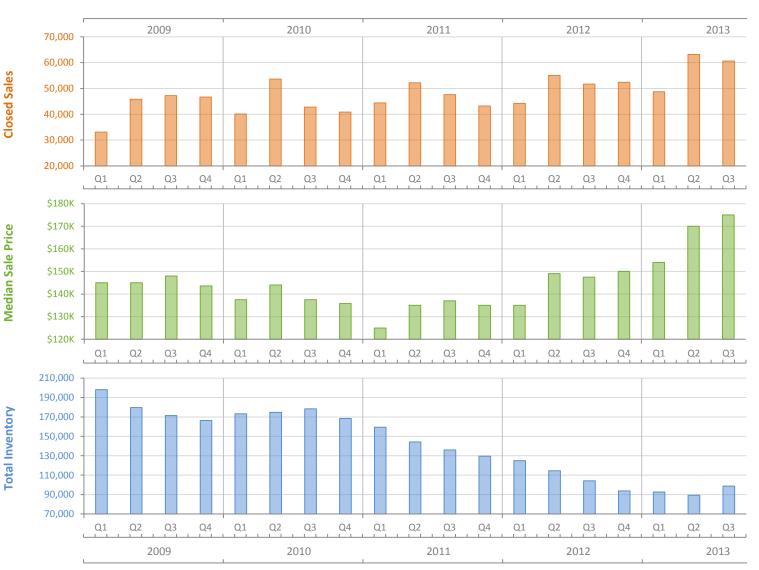

## Quarterly Market Summary - Q3 2013 Single Family Homes Florida

|                                              | Q3 2013   | Q3 2012   | Percent Change<br>Year-over-Year |
|----------------------------------------------|-----------|-----------|----------------------------------|
| Closed Sales                                 | 60,661    | 51,735    | 17.3%                            |
| Cash Sales                                   | 25,442    | 22,346    | 13.9%                            |
| New Pending Sales                            | 69,197    | 58,676    | 17.9%                            |
| New Listings                                 | 91,153    | 76,807    | 18.7%                            |
| Median Sale Price                            | \$175,000 | \$147,500 | 18.6%                            |
| Average Sale Price                           | \$247,933 | \$216,454 | 14.5%                            |
| Median Days on Market                        | 48        | 60        | -20.0%                           |
| Avg. Percent of Original List Price Received | 94.3%     | 91.7%     | 2.8%                             |
| Pending Inventory                            | 45,158    | (No Data) | N/A                              |
| Inventory (Active Listings)                  | 98,698    | 104,092   | -5.2%                            |
| Months Supply of Inventory                   | 5.3       | 6.4       | -18.1%                           |