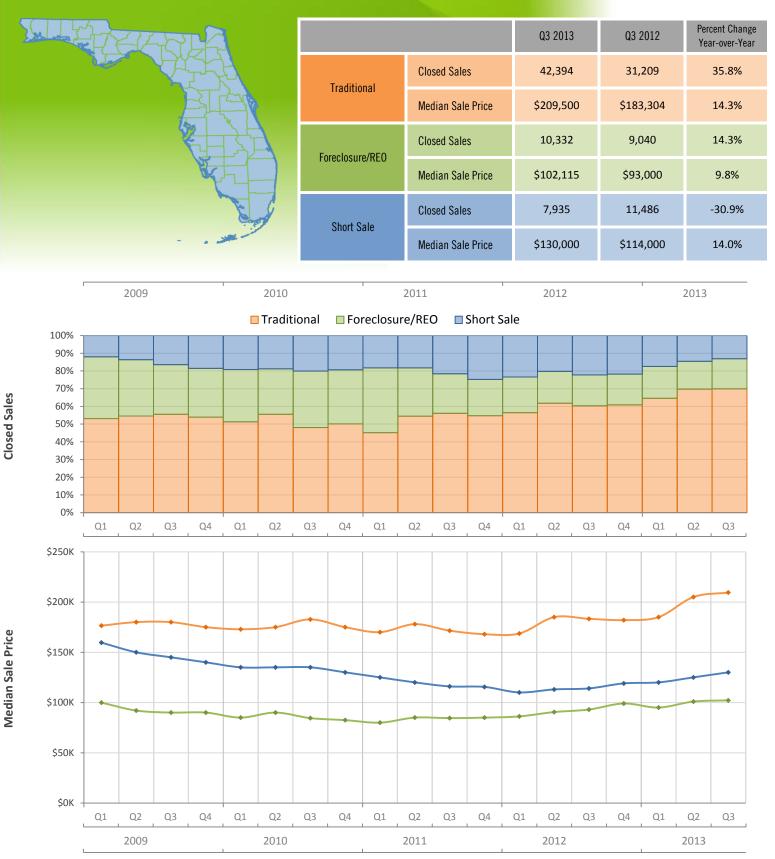

## Quarterly Distressed Market Summary - Q3 2013 Single Family Homes Florida

Produced by Florida REALTORS® with data provided by Florida's multiple listing services. Statistics for each month compiled from MLS feeds on the 15th day of the following month. Data released on Wednesday, November 6, 2013. Data revised on Wednesday, October 23, 2013. Next quarterly data release is TBD.